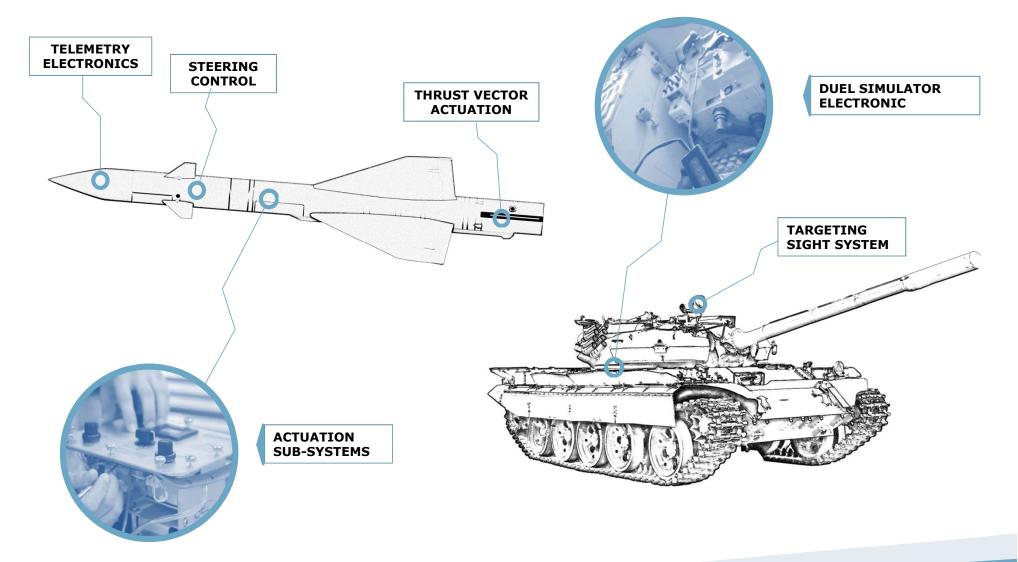

### **Missile & Tactical Surveillance Systems**

<sup>\*</sup> Actual platforms are examples for explanation purposes.

<sup>\*</sup> Actual platforms are examples for explanation purposes.