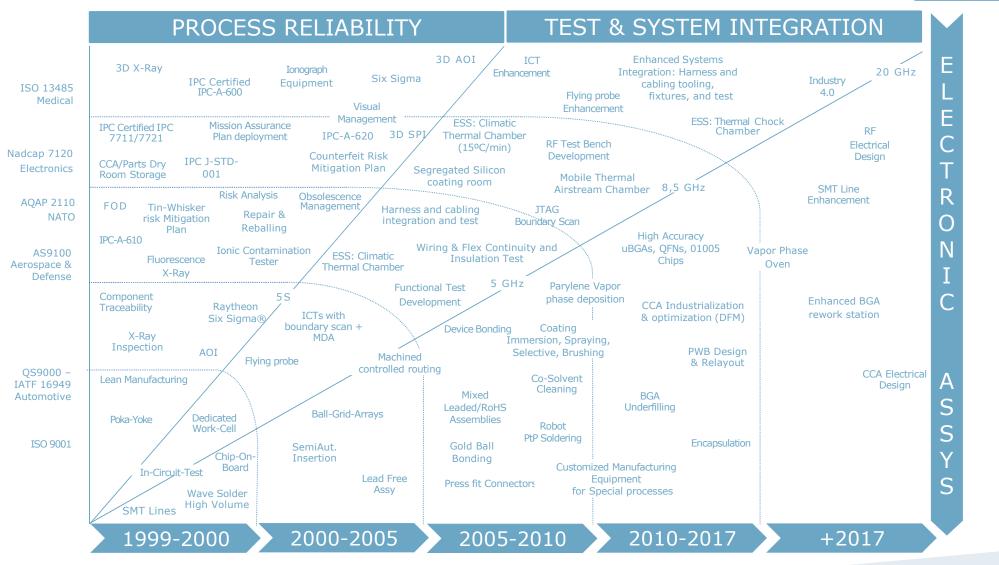

### PRODUCT RELIABILITY

High frequency testing
High power system testing

#### PARAMETRIC ELECTRICAL TEST

- In-Circuit Test
- Flying Probe Technology

### **FUNCTIONAL TEST**

- J-Tag Boundary Scan
  - Complete systems or CCAs
  - Gral. Purpose or Product-Specific customized platform

### **ENVIRONMENTAL STRESS SCREENING (ESS)**

- Wide range of Environmental Screening
- Thermal cycling and shocks
- Stability assurance under humidity conditions

## **Testing & Integration**

- Customer's Virtual Factory at MADES' premises
- Electro-mechanical Assemblies
- Complete Box-Build Cables & Harnesses
- Development of custom-made equipment & Special Processes Automatization