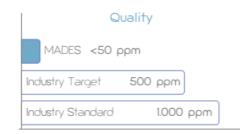

#### **2024**

**ISO 14001** − Environmental • **ISO 45001** − Health&Safety • **AEO** − Authorized Economic Operator

| On Time Delivery  |         |  |
|-------------------|---------|--|
| MADES             | >99.5 % |  |
| Industry Target   | 98 %    |  |
| Industry Standard | >96 %   |  |

Why **MADES**?

- Mature and strong processes, compliant with industry policies and certifications
- Proven experience in major multinational programs for over 30 years

| On Time Delivery        |         |  |
|-------------------------|---------|--|
| MADES                   | >99,5 % |  |
| Industry Target 98      | 3 %     |  |
| Industry Standard >96 % |         |  |