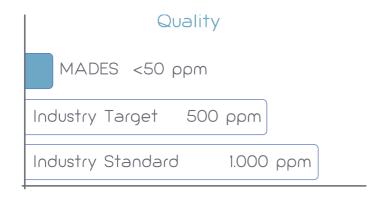

#### **2024**

**ISO 14001** − Environmental • **ISO 45001** − Health&Safety • **AEO** − Authorized Economic Operator

| On Time Delivery  |         |  |
|-------------------|---------|--|
| MADES             | >99.5 % |  |
| Industry Target   | 98 %    |  |
| Industry Standard | >96 %   |  |

Why **MADES**?

- Mature and strong processes, compliant with industry policies and certifications
- Proven experience in major multinational programs for over 30 years

| On Time Delivery        |         |  |
|-------------------------|---------|--|
| MADES                   | >99,5 % |  |
| Industry Target 98      | 3 %     |  |
| Industry Standard >96 % |         |  |