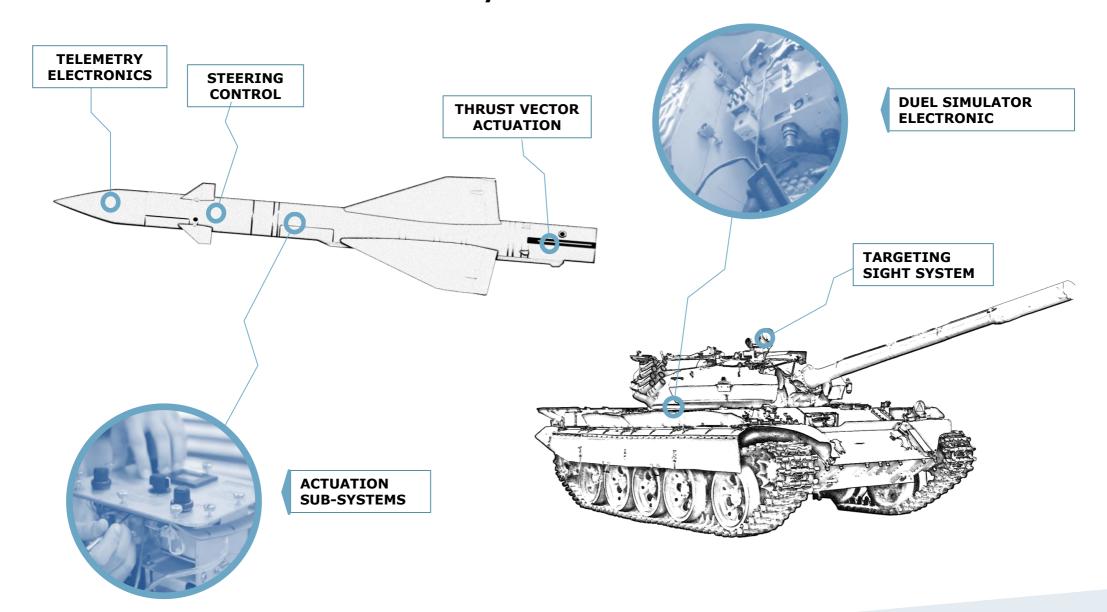

#### **Missile & Tactical Surveillance Systems**

<sup>\*</sup> Actual platforms are examples for explanation purposes.

<sup>\*</sup> Actual platforms are examples for explanation purposes.